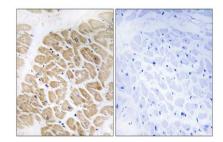

#### **DATA:**

Immunohistochemistry analysis of paraffin-embedded human heart tissue, using MIA Antibody. The picture on the right is blocked with the synthesized peptide.