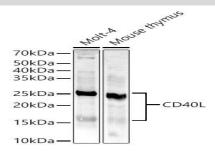

#### **DATA:**

Western blot analysis of extracts of various cell lines, using CD40L antibody at 1:400 dilution.<br/>Secondary antibody: HRP Goat Anti-Rabbit IgG at 1:10000 dilution.<br/>br/>Lysates/proteins: 25ug per lane.<br/>br/>Blocking buffer: 3% nonfat dry milk in TBST.<br/>Detection: ECL Enhanced Kit .<br/>Exposure time: 180s.