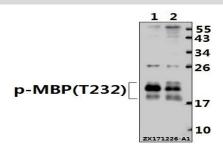

#### **DATA:**

Western blot (WB) analysis of MBP (phospho-T232) polyclonal anti-

body at 1:500 dilution

Lane1:The Brain tissue lysate of Mouse(20ug)

Lane2:The Brain tissue lysate of Rat(20ug)