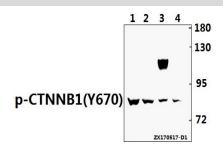

#### **DATA:**

Western blot (WB) analysis Catenin-β (phospho-Y670) polyclonal anti-

body at 1:500 dilution

Lane1:L02 whole cell lysate(40ug)

Lane2:HepG2 whole cell lysate(40ug)

Lane3:AML-12 whole cell lysate(40ug)

Lane4:PC12 whole cell lysate(40ug)