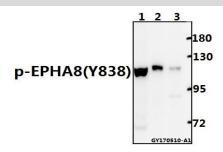

## **DATA:**

Western blot (WB) analysis of EPHA8 (phospho-Y838) polyclonal

antibody at 1:500 dilution

Lane1:Hela whole cell lysate(40ug)

Lane2:The Spleen tissue lysate of Mouse(40ug)

Lane3:The Kidney tissue lysate of Rat(40ug)