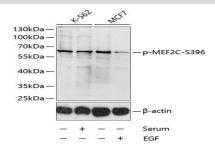

#### **DATA:**

Western blot analysis of extracts of K-562 and MCF-7 cells, using Phospho-MEF2C-S396 antibody at 1:1000 dilution. K562 cells were treated by 10% FBS for 30 minutes after serum-starvation overnight. MCF7 cells were treated by EGF for 30 minutes after serum-starvation overnight.<br/>
cum-starvation overnight.<br/>
secondary antibody: HRP Goat Anti-Rabbit IgG at 1:10000 dilution.<br/>
Lysates/proteins: 25ug per lane.<br/>
br/>Blocking buffer: 3% BSA.