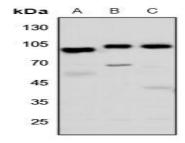

#### **DATA:**

Western blot (WB) analysis of GPR113 polyclonal antibody at 1:500 dilution

LaneA:HEK293T whole cell lysate

LaneB:Hela whole cell lysate

LaneC:The Brain tissue lysate of Mouse