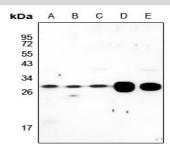

#### **DATA:**

Western blot (WB) analysis of LDLRAD2 polyclonal antibody at 1:500 dilution

LaneA:HEK293T whole cell lysate

LaneB:HepG2 whole cell lysate

LaneC:MCF-7 whole cell lysate

LaneD:MEF whole cell lysate

LaneE:C6 whole cell lysate