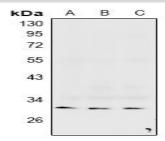

### **DATA:**

Western blot (WB) analysis of Connexin 31.3 polyclonal antibody at

1:500 dilution

LaneA:The brain tissue lysate of Mouse

LaneB:The brain tissue lysate of Rat

LaneC:HepG2 whole cell lysate