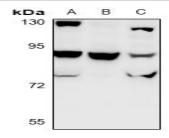

#### **DATA:**

Western blot (WB) analysis of CHSY1 polyclonal antibody at 1:500 di-

lution

LaneA:HEK293T whole cell lysate

LaneB:PC12 whole cell lysate

LaneC:AML-12 whole cell lysate