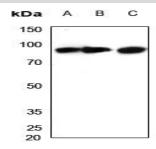

#### **DATA:**

Western blot (WB) analysis of ACSS1 polyclonal antibody at 1:500 dilution

LaneA:H446 whole cell lysate

LaneB:The Testis tissue lysate of Mouse

LaneC:The Kidney tissue lysate of Rat