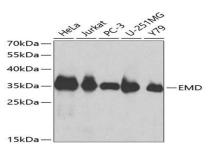

### **Specificity:**

EMD polyclonal antibody detects endogenous levels of EMD protein.

**DATA:** 

WesternBlot (WB) analysis of EMD polyclonal antibody.

Immunofluorescence analysis of Hela cells, using EMD polyclonal antibody

#### **Product:**

Rabbit IgG, 1mg/ml in PBS with 0.02% sodium azide, 50% glycerol, pH7.2

**Molecular Weight:** 

~ 35 kDa

**Swiss-Prot:** 

P50402

**Purification&Purity:** 

The antibody was affinity-purified from rabbit antiserum by affinity-chromatography using epitope-specific immunogen and the purity is > 95% (by SDS-PAGE).