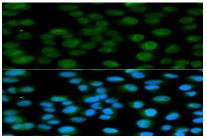

### **Specificity:**

EMD polyclonal antibody detects endogenous levels of EMD protein.

**DATA:** 

WesternBlot (WB) analysis of EMD polyclonal antibody.

Immunofluorescence analysis of Hela cells, using EMD polyclonal antibody