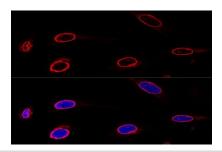

n-farnesylated prelamin-A/C.

#### **Product:**

Rabbit IgG, 1mg/ml in PBS with 0.02% sodium azide, 50% glycerol, pH7.2

**Molecular Weight:** 

~ 35 kDa

**Swiss-Prot:** 

P50402

**Purification&Purity:** 

The antibody was affinity-purified from rabbit antiserum by affinity-chromatography using epitope-specific immunogen and the purity is > 95% (by SDS-PAGE).

**Applications:** 

WB 1:500 - 1:2000<br>IHC 1:50 - 1:200<br>IF 1:50 - 1:200

#### **Storage&Stability:**

Store at 4 °C short term. Aliquot and store at -20 °C long term. Avoid freeze-thaw cycles.

### **Specificity:**

EMD polyclonal antibody detects endogenous levels of EMD protein.

**DATA:** 



WesternBlot (WB) analysis of EMD polyclonal antibody.





Immunofluorescence analysis of Hela cells, using EMD polyclonal antibody



# Note:

For research use only, not for use in diagnostic procedure.

## **Bioworld Technology, Inc.**

Add: 1660 South Highway 100, Suite 500 St. Louis Park, MN 55416,USA. Email: info@bioworlde.com Tel: 6123263284 6122933841 Fax:

#### Bioworld technology, co. Ltd. No 9, weidi road Qixia District Nanjing, 210046, Add: P. R. China. **Email:** info@biogot.com Tel: 0086-025-68037686 0086-025-68035151 Fax: