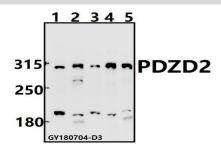

### **DATA:**

Western blot (WB) analysis of PDZD2 pAb at 1:500 dilution

Lane1:PC3 whole cell lysate(40ug)

Lane2:Hela whole cell lysate(40ug)

Lane3:SGC7901 whole cell lysate(40ug)

Lane4:CT26 whole cell lysate(40ug)

Lane5:H9C2 whole cell lysate(40ug)