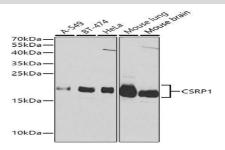

## DATA:

Western blot analysis of extracts of various cell lines, using CSRP1 Antibody at 1:1000 dilution.<br/>Secondary antibody: HRP Goat Anti-Rabbit IgG at 1:10000 dilution.<br/>br/>Lysates/proteins: 25ug per lane.<br/>br/>Blocking buffer: 3% nonfat dry milk in TBST.<br/>Detection: ECL Basic Kit .