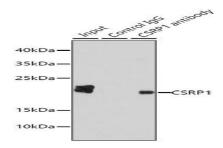

Immunoprecipitation analysis of 200ug extracts of HepG2 cells using 1ug CSRP1 antibody . Western blot was performed from the immunoprecipitate using CSRP1 antibody at a dilution of 1:1000.