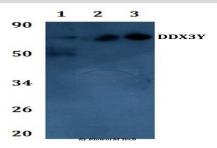

### **DATA:**

Western blot (WB) analysis of DDX3Y polyclonal antibody at 1:500 dilution

Line1:THP-1 whole cell lysate

Line2:PC12 whole cell lysate

Line3:sp20 whole cell lysate