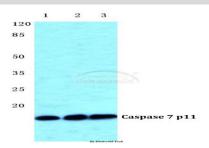

#### **DATA:**

Western blot (WB) analysis of Caspase-7 p11 polyclonal antibody at

1:500 dilution

Lane1:HEK293T cell lysate

Lane2:Mouse spleen tissue lysate

Lane3:Rat spleen tissue lysate