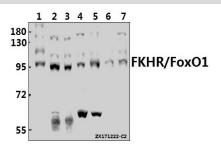

## **DATA:**

Western blot (WB) analysis of FKHR/FoxO1 (S262) pAb at 1:500 dilution

Lane1:Beas-2B whole cell lysate(40ug)

Lane2:H1792 whole cell lysate(40ug)

Lane3:L02 whole cell lysate(40ug)

Lane4:C6 whole cell lysate(40ug)

Lane5:3T3-L1 whole cell lysate(40ug)

Lane6: The Brain tissue lysate of Mouse(40ug)

Lane7: The Brain tissue lysate of Rat(40ug)

Immunohistochemistry (IHC) analyzes of FKHR/FOXO1A (S262) pAb in paraffin-embedded human breast carcinoma tissue.