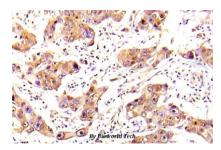

Lane5:3T3-L1 whole cell lysate(40ug)

Lane6: The Brain tissue lysate of Mouse(40ug)

Lane7: The Brain tissue lysate of Rat(40ug)

Immunohistochemistry (IHC) analyzes of FKHR/FOXO1A (S262) pAb in paraffin-embedded human breast carcinoma tissue.