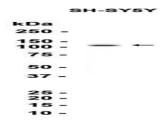

#### **DATA:**

Western blot analysis of extracts from SH-SY5Y cells using BS48661 at

# 1: 1000. Note:

For research use only, not for use in diagnostic procedure.

Bioworld Technology, Inc.

Add: 1660 South Highway 100, Suite 500 St. Louis Park,

MN 55416,USA.

Email: <u>info@bioworlde.com</u>

Tel: 6123263284 Fax: 6122933841 Bioworld technology, co. Ltd.