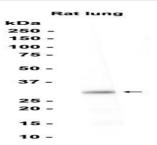

#### **DATA:**

Western blot analysis of extracts from Mouse lung tissue at 1:1000.