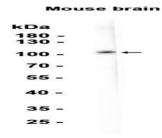

# **Molecular Weight:**

102 kDa

#### **DATA:**

Western blot analysis of extracts from Mouse brain tissue at 1:2000.