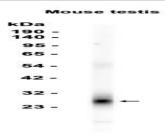

### **DATA:**

Western blot analysis of extracts from Mouse teatis tissue at 1:1000.