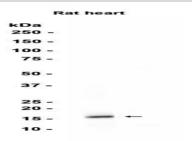

## **DATA:**

Western blot analysis of extracts from Rat heart tissue using BS48096 at 1: 1000.