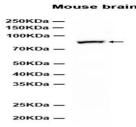

## **DATA:**

Western blot analysis of extracts from Mouse brain tissue using BS48065 at 1: 1000.