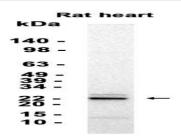

#### **DATA:**

Western blot analysis of extracts from Rat heart tissue using BS48062 at 1: 5000.