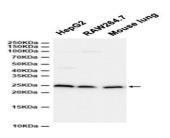

### **DATA:**

Western blot analysis of extracts from HepG2 cells and RAW264.7 ,

Mouse lung tissue using BS47881 at 1: 1000.