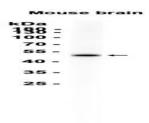

#### **DATA:**

Western blot analysis of extracts from Mouse brain tissue at 1:1000.