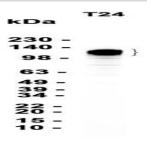

### **DATA:**

Western blot analysis of extracts from T24 cells using BS47488 at 1: 1000.