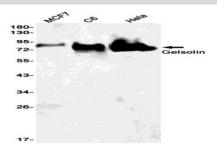

#### **DATA:**

Western blot detection of Gelsolin in MCF7,C6,Hela cell lysates using Gelsolin antibody(1:1000 diluted).