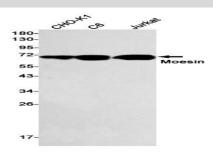

# **DATA:**

Western blot detection of Moesin in CHO-K1,C6,Jurkat cell lysates using Moesin antibody(1:500 diluted).