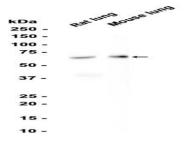

### **DATA:**

Western blot analysis of extracts from Rat lung, Mouse lung tissue at 1:1000.