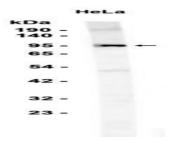

# **Molecular Weight:**

95 kDa

### **DATA:**

Western blot analysis of extracts from HeLa cells using db12091 at 1:1000.