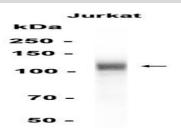

# DATA:

Western blot analysis of extracts from Jurkat cells at 1:1000.

Immunohistochemical analysis of paraffin-embedded human lung cancer antibody.