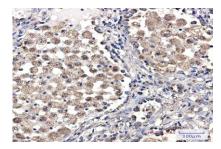

# DATA:

Western blot analysis of extracts from Jurkat cells at 1:1000.

Immunohistochemical analysis of paraffin-embedded human lung cancer antibody.