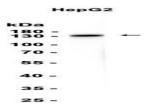

processed to generate a calcium-dependent cell adhesion molecule and glycoprotein. This protein plays a role in the establishment of left-right asymmetry, development of the nervous system and the formation of cartilage and bone. [provided by RefSeq, Nov 2015]

#### **Product:**

Store at -20 °C. Supplied in 50mM Tris-Glycine(pH 7.4), 0.15M NaCl, 40%Glycerol, 0.01% sodium azide and 0.05% BSA. Stable for 12 months from date of receipt.

## **Molecular Weight:**

140 kDa

#### **Swiss-Prot:**

P19022

#### **Purification&Purity:**

**Affinity Purification** 

# **Applications:**

WB: 1:1000<br/>FC: 1:100<br/>IP: 1:20

#### Storage&Stability:

Store at  $4\,^{\circ}$ C short term. Aliquot and store at  $-20\,^{\circ}$ C long term. Avoid freeze-thaw cycles.

# **Isotype:**

IgG

## **DATA:**



Western blot analysis of extracts from HepG2 cells at 1:1000.

#### Note:

For research use only, not for use in diagnostic procedure.

Bioworld Technology, Inc.

Add: 1660 South Highway 100, Suite 500 St. Louis Park,

MN 55416,USA.

Email: <u>info@bioworlde.com</u>

Tel: 6123263284 Fax: 6122933841 Bioworld technology, co. Ltd.

Add: No 9, weidi road Qixia District Nanjing, 210046,

P. R. China.

Email: <u>info@biogot.com</u>
Tel: 0086-025-68037686
Fax: 0086-025-68035151