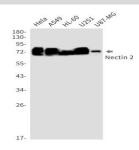

### **DATA:**

Western blot detection of Nectin 2 in Hela, A549, HL-60, U251, U87-MG cell lysates using Nectin 2 antibody (1:1000 diluted).