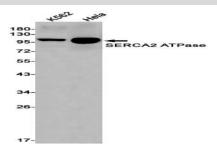

## DATA:

Western blot detection of SERCA2 ATPase in K562, Hela cell lysates using SERCA2 ATPase antibody(1:1000 diluted).