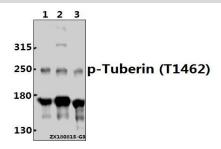

#### **DATA:**

Western blot (WB) analysis of p-Tuberin (T1462) pAb at 1:500 dilution

Lane1:L02 whole cell lysate(40ug)

Lane2:A549 whole cell lysate(40ug)

Lane3:SGC7901 whole cell lysate(40ug)