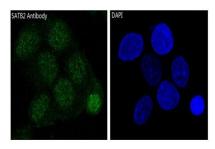

 $Immun of luorescent\ analysis\ of\ SH-SY5Y\ cells,\ using\ SATB2\ Antibody\ .$ 