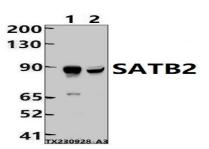

#### **DATA:**

Western blot (WB) analysis of SATB2 Rabbit monoclonal antibody at 1:500 dilution

Lane1:THP-1 whole cell lysate(30ug)

Lane2:HEK293T whole cell lysate(30ug)

Immunohistochemical analysis of paraffin-embedded human stomach cancer, using SATB2 Antibody.