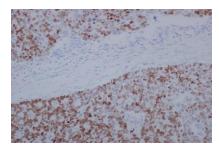

#### **DATA:**

Western blot (WB) analysis of SATB2 Rabbit monoclonal antibody at 1:500 dilution

Lane1:THP-1 whole cell lysate(30ug)

Lane2:HEK293T whole cell lysate(30ug)

Immunohistochemical analysis of paraffin-embedded human stomach cancer, using SATB2 Antibody.