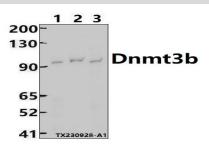

### **DATA:**

Western blot (WB) analysis of Dnmt3b Rabbit monoclonal antibody at

1:500 dilution

Lane1:A431 whole cell lysate(30ug)

Lane2: The Brain tissue lysate of Mouse(30ug)

Lane3:The Kidney tissue lysate of Rat(30ug)