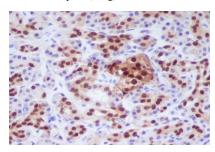

## **DATA:**

Western blot (WB) analysis of PDX1 Rabbit monoclonal antibody at 1:500 dilution

Lane1:SGC7901 whole cell lysate(30ug)

Lane2:HuT78 whole cell lysate(30ug)

Immunohistochemical analysis of paraffin-embedded human pancreas, using PDX1 Antibody.