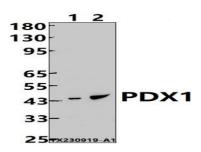

## **DATA:**

Western blot (WB) analysis of PDX1 Rabbit monoclonal antibody at 1:500 dilution

Lane1:SGC7901 whole cell lysate(30ug)

Lane2:HuT78 whole cell lysate(30ug)

Immunohistochemical analysis of paraffin-embedded human pancreas, using PDX1 Antibody.