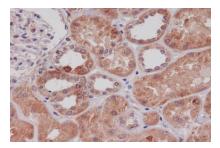

Lane2:A549 whole cell lysate(30ug)

Immunohistochemical analysis of paraffin-embedded human kidney,

using TLR2 Antibody.

Note:

For research use only, not for use in diagnostic procedure.