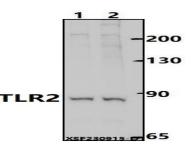

#### **Specificity:**

TLR2 Antibody Antibody detects endogenous levels of total TLR2

**DATA:** 

Western blot (WB) analysis of TLR2 Rabbit monoclonal antibody at 1:500 dilution

Lane1:HepG2 whole cell lysate(30ug)

Lane2:A549 whole cell lysate(30ug)

Immunohistochemical analysis of paraffin-embedded human kidney,

using TLR2 Antibody.

Note:

For research use only, not for use in diagnostic procedure.