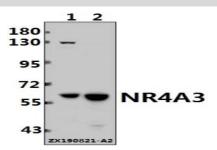

#### **DATA:**

Western blot (WB) analysis of NR4A3 pAb at 1:500 dilution

Lane1:A549 whole cell lysate(40ug)

Lane2:BV2 whole cell lysate(40ug)