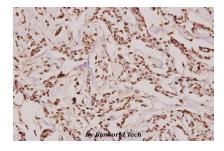

Lane2:SP2/0 cell lysate

Lane3:Rat lung tissue lysate

Immunohistochemistry (IHC) analyzes of Fibronectin 1 (F2372) pAb in

paraffin-embedded human breast carcinoma tissue at 1:100.