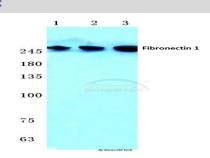

Fibronectin 1 (F2372) polyclonal antibody detects endogenous levels of Fibronectin 1 protein.

**DATA:** 

Western blot (WB) analysis of Fibronectin 1 (F2372) polyclonal anti-

body at 1:500 dilution

Lane1:Hela cell lysate

Lane2:SP2/0 cell lysate

Lane3:Rat lung tissue lysate

Immunohistochemistry (IHC) analyzes of Fibronectin 1 (F2372) pAb in

paraffin-embedded human breast carcinoma tissue at 1:100.