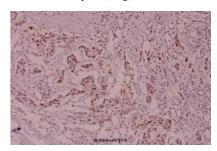

Lane5:HEK293T whole cell lysate(40ug)

Immunohistochemistry (IHC) analyzes of Caspase-6 (L251) pAb in paraffin-embedded human breast carcinoma tissue at 1:100.