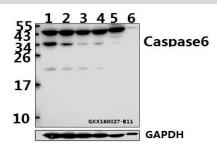

## **DATA:**

Western blot (WB) analysis of Caspase 6 (L251) pAb at 1:500 dilution

Lane1:C6 whole cell lysate(40ug)

Lane2:3T3-L1 whole cell lysate(40ug)

Lane3:Hela whole cell lysate(40ug)

Lane4:Jurkat whole cell lysate(40ug)

Lane5:HEK293T whole cell lysate(40ug)

Immunohistochemistry (IHC) analyzes of Caspase-6 (L251) pAb in paraffin-embedded human breast carcinoma tissue at 1:100.