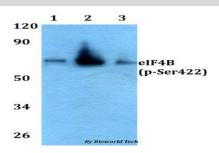

## **DATA:**

Western blot (WB) analysis of p-eIF4B (Ser422) polyclonal antibody at

1:500 dilution

Lane1:HEK293T whole cell lysate

Lane2:Raw264.7 whole cell lysate

Lane3:PC12 whole cell lysate