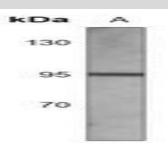

#### **Molecular Weight:**

~ 95 kDa

#### **DATA:**

Western blot analysis of AREB6 expression in A549 (A) whole cell lysates.