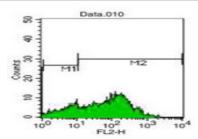

#### **DATA:**

Flow cytometric analysis of human peripheral blood lymphocytes using Anti-CD7 Antibody, followed by anti-mouse IgG PE.