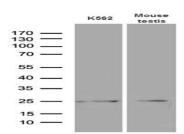

SHEET

Bioworld Technology,Inc.

# MYL6B mouse monoclonal antibody

Catalog: MB4546 Host: Mouse Reactivity: Human, Mouse, Rat

#### **BackGround:**

Regulatory light chain of myosin. Does not bind calcium.

#### **Product:**

1 mg/ml in PBS with 0.02% sodium azide, 50% glycerol, pH7.2

# **Molecular Weight:**

22.6 kDa

#### **Swiss-Prot:**

P14649

#### **Purification&Purity:**

The antibody was affinity-purified from mouse ascites fluids or tissue culture supernatant by affinity-chromatography using epitope-specific immunogen and the purity is > 95% (by SDS-PAGE).

#### **Applications:**

WB 1:500~2000

#### **Storage&Stability:**

Store at  $4\,\mathrm{C}$  short term. Aliquot and store at -20  $\mathrm{C}$  long term. Avoid freeze-thaw cycles.

#### **Isotype:**

IgG2a

### **DATA:**





#### Note:

For research use only, not for use in diagnostic procedure.

Bioworld Technology, Inc.

Add: 1660 South Highway 100, Suite 500 St. Louis Park,

MN 55416,USA.

Email: <u>info@bioworlde.com</u>

Tel: 6123263284 Fax: 6122933841 Bioworld technology, co. Ltd.

Add: No 9, weidi road Qixia District Nanjing, 210046,

P. R. China.

Email: <u>info@biogot.com</u>
Tel: 0086-025-68037686
Fax: 0086-025-68035151