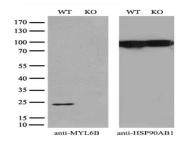

# MYL6B mouse monoclonal antibody

Catalog: MB4546 Host: Mouse Reactivity: Human, Mouse, Rat

# **Molecular Weight:**

22.6 kDa

#### **Applications:**

WB 1:500~2000