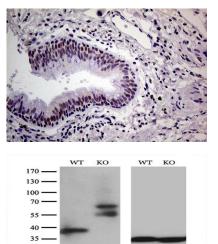

complex in mouse suggest that the metazoan transcription export complex is involved in cell differentiation and development. A pseudogene of this gene has been defined on chromosome 5. [provided by RefSeq, May 2013]

### **Product:**

1mg/ml in PBS with 0.02% sodium azide, 50% glycerol, pH7.2

**Molecular Weight:** 

38.6 kDa

**Swiss-Prot:** 

Q96J01

## **Purification&Purity:**

The antibody was affinity-purified from mouse ascites fluids or tissue culture supernatant by affinity-chromatography using epitope-specific immunogen and the purity is > 95% (by SDS-PAGE).

### **Applications:**

WB 1:500~2000, IHC 1:500

## **Storage&Stability:**

Store at  $4 \,^{\circ}{\rm C}$  short term. Aliquot and store at -20  $^{\circ}{\rm C}$  long term. Avoid freeze-thaw cycles.

## **Isotype:**







anti-THOC3 anti-PCNA

#### Note:

25 -15 -10 -

For research use only, not for use in diagnostic procedure.

## Bioworld Technology, Inc.

 
 Add:
 1660 South Highway 100, Suite 500 St. Louis Park, MN 55416,USA.

 Email:
 info@bioworlde.com

 Tel:
 6123263284

 Fax:
 6122933841

### Bioworld technology, co. Ltd. Add: No 9, weidi road Qixia District Nanjing, 210046, P. R. China. Email: info@biogot.com Tel: 0086-025-68037686

0086-025-68035151

Fax: