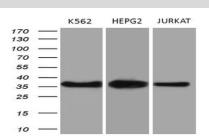

d complex in mouse suggest that the metazoan transcription export complex is involved in cell differentiation and development. A pseudogene of this gene has been defined on chromosome 5. [provided by RefSeq, May 2013]

### **Product:**

1mg/ml in PBS with 0.02% sodium azide, 50% glycerol, pH7.2

**Molecular Weight:** 

38.6 kDa

**Swiss-Prot:** 

Q96J01

## **Purification&Purity:**

The antibody was affinity-purified from mouse ascites fluids or tissue culture supernatant by affinity-chromatography using epitope-specific immunogen and the purity is > 95% (by SDS-PAGE).

### **Applications:**

WB 1:500~2000, IHC 1:500

## **Storage&Stability:**

Store at  $4 \,^{\circ}{\rm C}$  short term. Aliquot and store at -20  $^{\circ}{\rm C}$  long term. Avoid freeze-thaw cycles.

## **Isotype:**







anti-THOC3 anti-PCNA

#### Note:

25 -15 -10 -

For research use only, not for use in diagnostic procedure.

## Bioworld Technology, Inc.

 
 Add:
 1660 South Highway 100, Suite 500 St. Louis Park, MN 55416,USA.

 Email:
 info@bioworlde.com

 Tel:
 6123263284

 Fax:
 6122933841

### Bioworld technology, co. Ltd. Add: No 9, weidi road Qixia District Nanjing, 210046, P. R. China. Email: info@biogot.com Tel: 0086-025-68037686

0086-025-68035151

Fax: