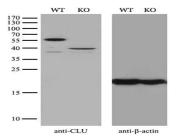

## **DATA:**

#### **Molecular Weight:**

50 kDa

#### **Applications:**

WB 1:2000