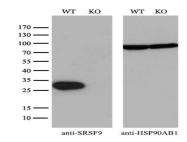

ve also been shown to be involved in mRNA export from the nucleus and in translation. Two pseudogenes, one on chromosome 15 and the other on chromosome 21, have been found for this gene. [provided by RefSeq, Sep 2010]

#### **Product:**

1 mg/ml in PBS with 0.02% sodium azide, 50% glycerol, pH7.2

## **Molecular Weight:**

## **Swiss-Prot:**

Q13242

#### **Purification&Purity:**

The antibody was affinity-purified from mouse ascites fluids or tissue culture supernatant by affinity-chromatography using epitope-specific immunogen and the purity is > 95% (by SDS-PAGE).

## **Applications:**

WB 1:2000, IHC 1:150

## Storage&Stability:

Store at  $4\,\mathrm{C}$  short term. Aliquot and store at  $-20\,\mathrm{C}$  long term. Avoid freeze-thaw cycles.

## **Isotype:**

IgG2b

## **DATA:**





# Note:

For research use only, not for use in diagnostic procedure.

Bioworld Technology, Inc.

Add: 1660 South Highway 100, Suite 500 St. Louis Park,

MN 55416,USA.

Email: <u>info@bioworlde.com</u>

Tel: 6123263284 Fax: 6122933841 Bioworld technology, co. Ltd.

Add: No 9, weidi road Qixia District Nanjing, 210046,

P. R. China.

Email: <u>info@biogot.com</u>
Tel: 0086-025-68037686
Fax: 0086-025-68035151