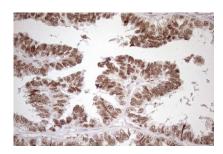

have also been shown to be involved in mRNA export from the nucleus and in translation. Two pseudogenes, one on chromosome 15 and the other on chromosome 21, have been found for this gene. [provided by RefSeq, Sep 2010]

#### **Product:**

1 mg/ml in PBS with 0.02% sodium azide, 50% glycerol, pH7.2

## **Molecular Weight:**

## **Swiss-Prot:**

Q13242

#### **Purification&Purity:**

The antibody was affinity-purified from mouse ascites fluids or tissue culture supernatant by affinity-chromatography using epitope-specific immunogen and the purity is > 95% (by SDS-PAGE).

## **Applications:**

WB 1:2000, IHC 1:150

## Storage&Stability:

Store at  $4\,\mathrm{C}$  short term. Aliquot and store at  $-20\,\mathrm{C}$  long term. Avoid freeze-thaw cycles.

## **Isotype:**

IgG2b

## **DATA:**





# Note:

For research use only, not for use in diagnostic procedure.

Bioworld Technology, Inc.

Add: 1660 South Highway 100, Suite 500 St. Louis Park,

MN 55416,USA.

Email: <u>info@bioworlde.com</u>

Tel: 6123263284 Fax: 6122933841 Bioworld technology, co. Ltd.

Add: No 9, weidi road Qixia District Nanjing, 210046,

P. R. China.

Email: <u>info@biogot.com</u>
Tel: 0086-025-68037686
Fax: 0086-025-68035151